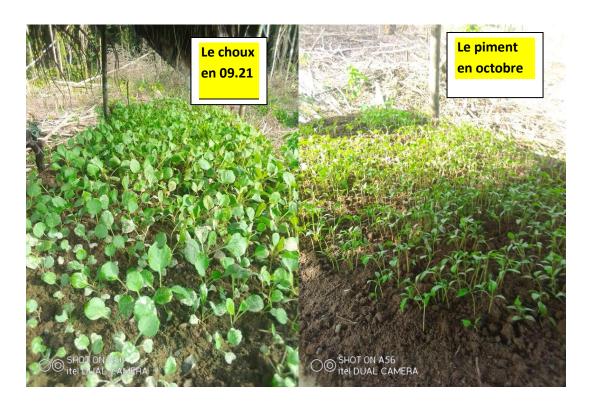

Nurseries were set up between July and September 2021

NURSERIES - PROGRESS

The bitter balls did not undergo any major damage

Plantain can grow up to 30-35 CM high

HERE ARE SOME OF THE ITEMS WE INTEND TO SHOWCASE AT THE FAIR TO BEGIN SELLING