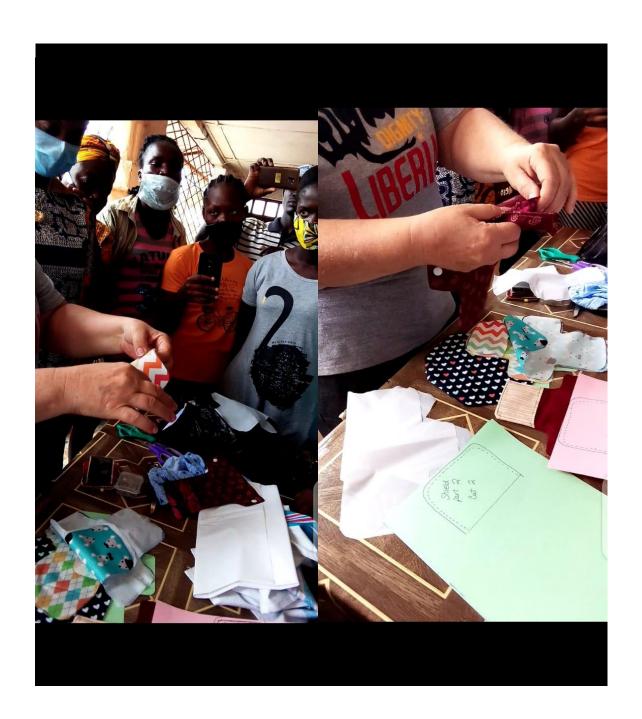

## PICTURES OF GIRLS AT SCHOOL - PUT SOME IN PICTURE GALLERY PICTURES OF GIRLS - BAGS + WORKSHOP WITH KATHI - SANITARY PADS

The picture on the right shows the preparation of compost – the installation is covered with palm branches and trees to shelter the compost