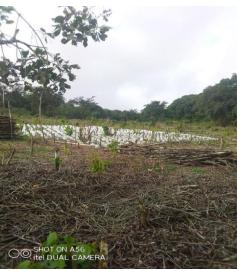

Nurseries were set up between July and September 2021

NURSERIES - PROGRESS

The bitter balls did not undergo any major damage

Plantain can grow up to 30-35 CM high

HERE ARE SOME OF THE ITEMS WE INTEND TO SHOWCASE AT THE FAIR TO BEGIN SELLING