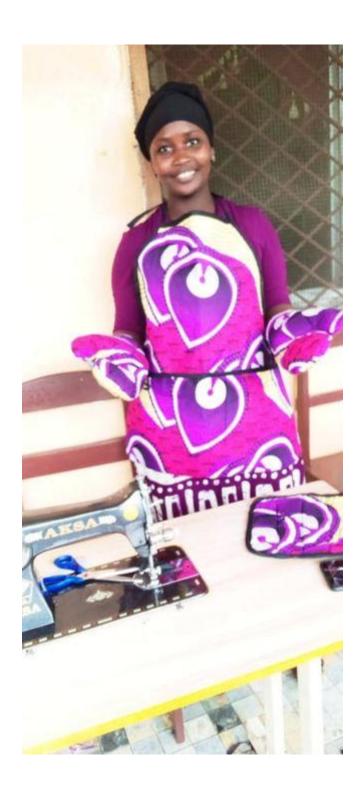

## PICTURES OF GIRLS AT SCHOOL - PUT SOME IN PICTURE GALLERY PICTURES OF GIRLS - BAGS + WORKSHOP WITH KATHI - SANITARY PADS

The picture on the right shows the preparation of compost – the installation is covered with palm branches and trees to shelter the compost