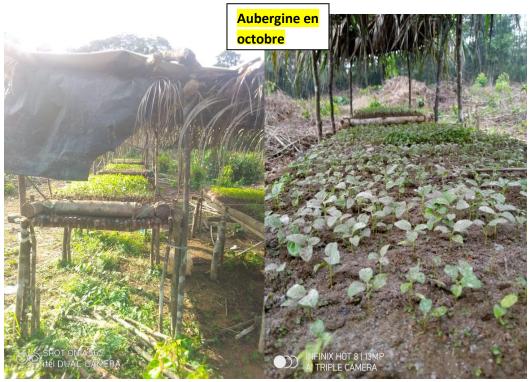

Nurseries were set up between July and September 2021

NURSERIES - PROGRESS

The bitter balls did not undergo any major damage

Plantain can grow up to 30-35 CM high

HERE ARE SOME OF THE ITEMS WE INTEND TO SHOWCASE AT THE FAIR TO BEGIN SELLING