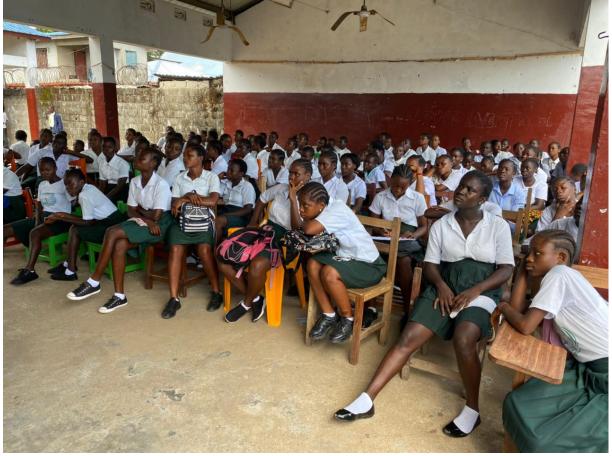

## PICTURES OF GIRLS AT SCHOOL - PUT SOME IN PICTURE GALLERY PICTURES OF GIRLS - BAGS + WORKSHOP WITH KATHI - SANITARY PADS

The picture on the right shows the preparation of compost – the installation is covered with palm branches and trees to shelter the compost