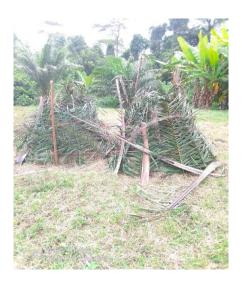

## PICTURES OF GIRLS AT SCHOOL - PUT SOME IN PICTURE GALLERY PICTURES OF GIRLS - BAGS + WORKSHOP WITH KATHI - SANITARY PADS

The picture on the right shows the preparation of compost – the installation is covered with palm branches and trees to shelter the compost