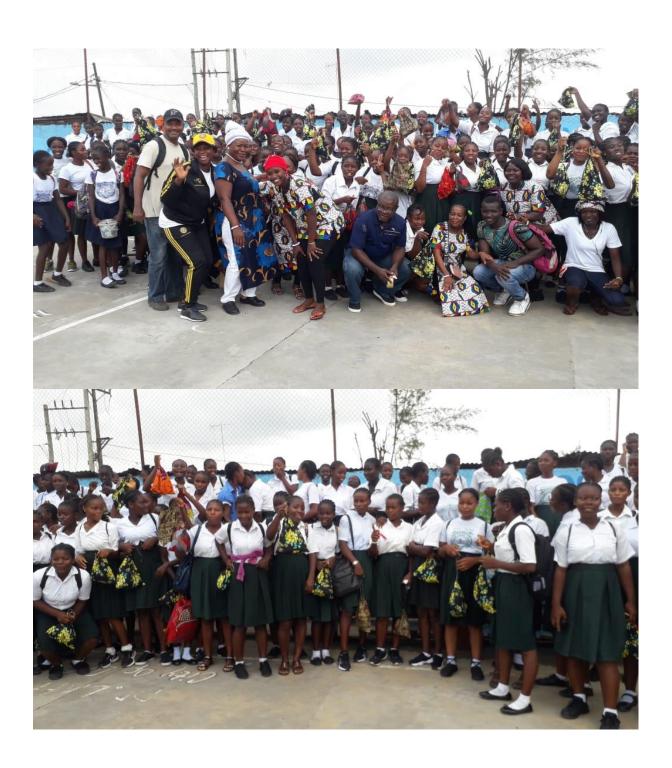

## PICTURES OF GIRLS AT SCHOOL - PUT SOME IN PICTURE GALLERY PICTURES OF GIRLS - BAGS + WORKSHOP WITH KATHI - SANITARY PADS

The picture on the right shows the preparation of compost – the installation is covered with palm branches and trees to shelter the compost