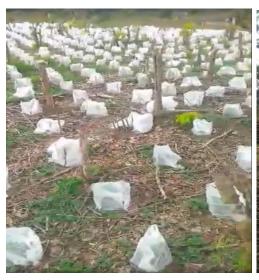

Nurseries were set up between July and September 2021

NURSERIES - PROGRESS

The bitter balls did not undergo any major damage

Plantain can grow up to 30-35 CM high

HERE ARE SOME OF THE ITEMS WE INTEND TO SHOWCASE AT THE FAIR TO BEGIN SELLING