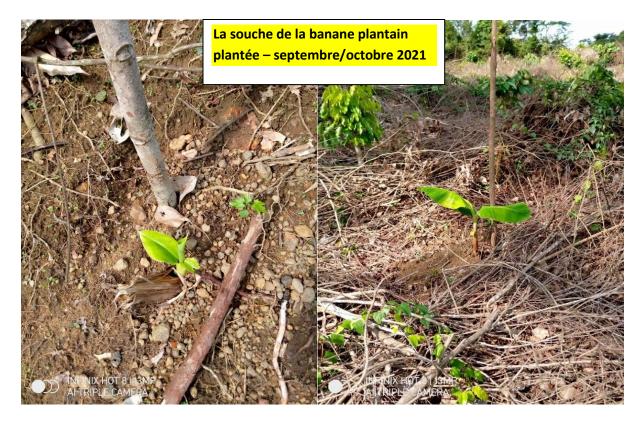

Nurseries were set up between July and September 2021

NURSERIES - PROGRESS

The bitter balls did not undergo any major damage

Plantain can grow up to 30-35 CM high

HERE ARE SOME OF THE ITEMS WE INTEND TO SHOWCASE AT THE FAIR TO BEGIN SELLING