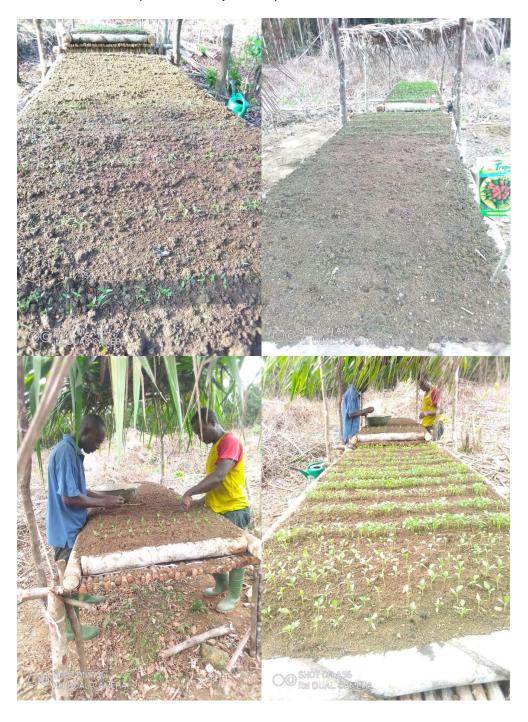

Nurseries were set up between July and September 2021

NURSERIES - PROGRESS

The bitter balls did not undergo any major damage

Plantain can grow up to 30-35 CM high

HERE ARE SOME OF THE ITEMS WE INTEND TO SHOWCASE AT THE FAIR TO BEGIN SELLING