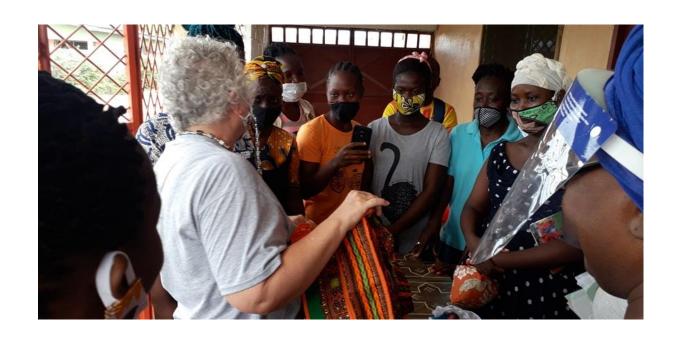

## PICTURES OF GIRLS AT SCHOOL - PUT SOME IN PICTURE GALLERY PICTURES OF GIRLS - BAGS + WORKSHOP WITH KATHI - SANITARY PADS

The picture on the right shows the preparation of compost – the installation is covered with palm branches and trees to shelter the compost